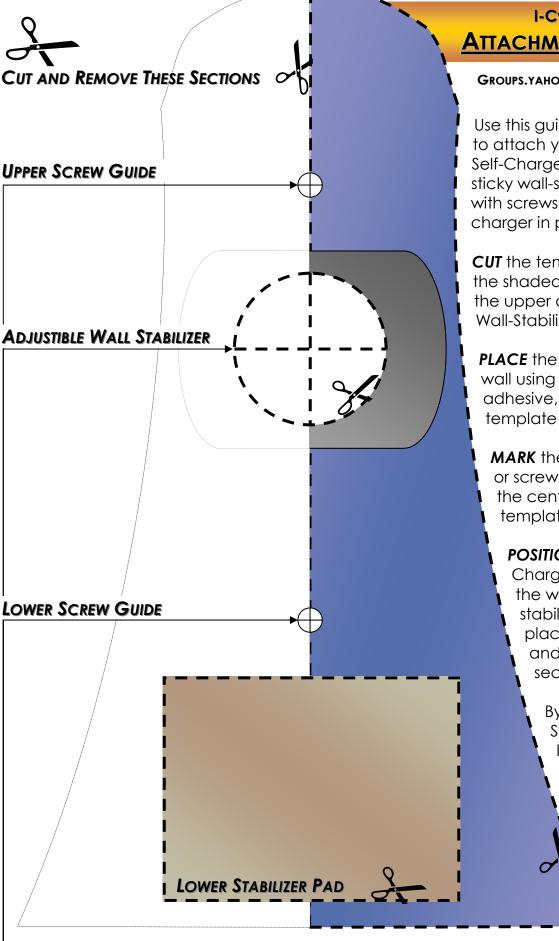

## I-Cybie Self-Charger ATTACHMENT TEMPLATE

GROUPS.YAHOO.COM/GROUP/I-CYBIE

Use this guide as a template to attach your new Walk-Up Self-Charger either using the sticky wall-stabilizing pads, or with screws to fasten the charger in place.

**CUT** the template out, along the shaded area, removing the upper and lower sticky Wall-Stabilizer pad sections.

**PLACE** the template on the wall using re-stickable adhesive, tape, or hold the template in place.

**MARK** the stabilizer pads, or screw positions, and the center line of the template

**POSITION** your Self-Charger and attach to the wall using the stabilizer pads, or place on the screws and push down to secure.